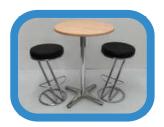

#### **FURNITURE PACKAGE 6 @ £142**

Includes 1x High Table (with beech, black or white top) and 2x HS02 High Stool (black or white seat pad)