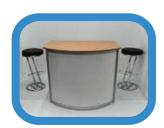

#### **FURNITURE PACKAGE 5 @ £185**

Includes 1x Reception Counter with lockable cupboard (with beech, black or white top) and 2x HS02 High Stool (black or white seat pad)

Optional set of 3x Graphic Panels (front & sides) @ £85 + VAT Includes printing & fitting of graphics
Excludes graphic design service, pre-print proofs and pre-print file checks