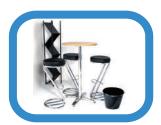

#### **FURNITURE PACKAGE 13 @ £379**

Furniture Package 13

Includes 1x lockable cupboard in black or white, 3x HS02 high stool (black or white seat pad), 2 x LIT01 literature racks (black or white), 1 x HT01 high table (black, white, or beech top) and a black bin Optional Graphic for cupboard £45.00 +VAT