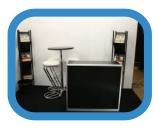

#### **FURNITURE PACKAGE 5 @ £185**

Includes 1x Reception Counter with lockable cupboard (with beech, black or white top) and 2x HS02 High Stool (black or white seat pad)

Optional set of 3x Graphic Panels (front & sides) @ £85 + VAT Includes printing & fitting of graphics
Excludes graphic design service, pre-print proofs and pre-print file checks